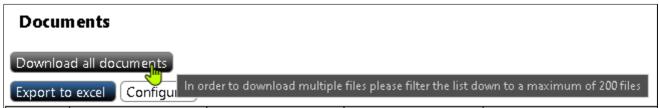

## **Download All Documents**

The download all button is limited to 200 documents at a time

Narrow down your search criteria until the Download all documents button becomes active *Example:* **State** = <u>TX</u> and **Document Type** = <u>Assessment Notice</u>