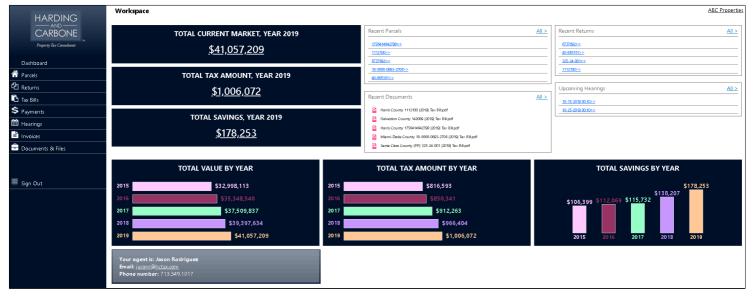

# Dashboard

Total Current Market - Summed value of all current values (Rendered, Proposed, Current, Final) Total Value By Year - 5 year comparison of total current values

**Total Tax Amount** - Summed amount of all Taxes (Uncertified, Certified, Unapproved, Approved) **Total Tax Amount By Year** - 5 year comparison of total Tax Amounts

Total Savings - Summed amount of savings

Total Savings By Year - 5 year comparison of total Savings

Recent Parcels - Accounts that have been recently modified

Recent Returns - Returns that have been recently filed or modified

Upcoming Hearings - Hearing date and time for accounts with approaching hearings

| Properties Matthew Amescua                               |        |                        |              |               |              |             |          |                    |                                       |  |
|----------------------------------------------------------|--------|------------------------|--------------|---------------|--------------|-------------|----------|--------------------|---------------------------------------|--|
| Export to excel Configure 2021 2020 (2019) (2018) (2017) |        |                        |              |               |              |             |          |                    |                                       |  |
| View                                                     | State  | Property               | Parcel Count | Current Value | *Tax Amount  | *Savings    | Loc Code | Company            | Prop Value Status                     |  |
|                                                          | search | search                 | search       | search        | search       | search      | search   | search             | search                                |  |
| View                                                     | TX     | TX-Warehouses          | 3            | \$2,210,903   | \$44,400.15  | \$1,929.67  |          | ABC Properties Inc | Final                                 |  |
| View                                                     | FL     | FL-Evergreen Place     | 2            | \$22,268,043  | \$498,035.08 | \$55,243.30 |          | ABC Properties Inc | Final                                 |  |
| <u>View</u>                                              | CA     | CA-Data Center         | 1            | \$480,000     | \$5,773.92   | \$0.00      |          | ABC Properties Inc | Final                                 |  |
| <u>View</u>                                              | TX     | Homestead-1234 Home Dr | 1            | \$496,822     | \$17,272.59  | \$1,053.21  |          | ABC Properties Inc | Final                                 |  |
| View                                                     | со     | CO-Snow Hill           | 1            | \$14,478,843  | \$397,989.23 | \$30,802.00 |          | ABC Properties Inc | Final                                 |  |
|                                                          |        |                        |              |               |              |             |          |                    | Total pages: 1<br>Page size: 20 Apply |  |